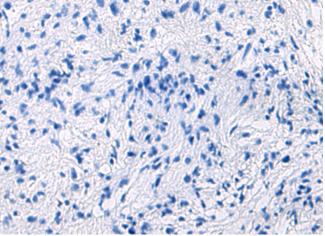

at a dilution of 1/60.

The image on the left is immunohistochemistry of paraffin— In comparision with the IHC on the left, the same paraffin-embedded embedded Human breast cancer using 216066(Anti-IGHGI Antibody) Human breast cancer is first treated with synthetic peptide and then In comparision with the IHC on the left, the same paraffin-embedded with D164356(Anti-IGHG1 Antibody) at dilution 1/60.