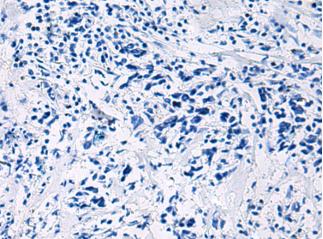

at a dilution of 1/60.

The image on the left is immunohistochemistry of paraffin— In comparision with the IHC on the left, the same paraffin-embedded embedded Human breast cancer using 216066(Anti-IGHGI Antibody) Human breast cancer is first treated with synthetic peptide and then In comparision with the IHC on the left, the same paraffin-embedded with D164356(Anti-IGHG1 Antibody) at dilution 1/60.