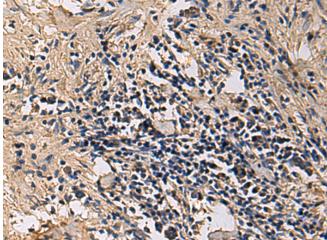

at a dilution of 1/60.

The image on the left is immunohistochemistry of paraffin— In comparision with the IHC on the left, the same paraffin-embedded embedded Human breast cancer using 216066(Anti-IGHGI Antibody) Human breast cancer is first treated with synthetic peptide and then In comparision with the IHC on the left, the same paraffin-embedded with D164356(Anti-IGHG1 Antibody) at dilution 1/60.