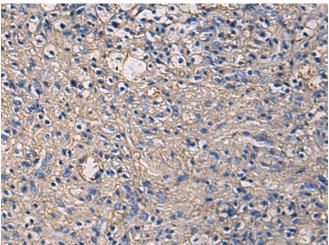

研究领域: Immunology

储存和运输: Store at -20°C. Avoid repeated freezing and thawing

Immunohistochemistry analysis of paraffin embedded Human brain using 216066(IGHG1 Antibody) at a dilution of 1/60(Secreted).

In comparision with the IHC on the left, the same paraffin-embedded Human brain is first treated with the synthetic peptide and then with 216066(Anti-IGHG1 Antibody) at dilution 1/60.