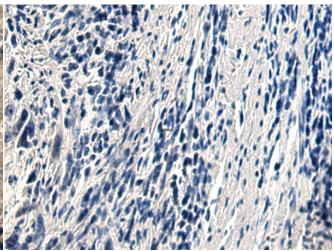

Immunohistochemistry analysis of paraffin embedded Human esophagus cancer tissue using 218114(IFNW1 Antibody) at a dilution of 1/220(Secreted). In comparision with the IHC on the left, the same paraffin-embedded Human esophagus cancer tissue is first treated with the fusion protein and then with 218114(Anti-IFNW1 Antibody) at dilution 1/220.