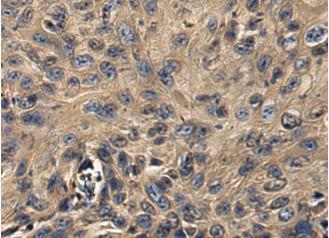

Immunohistochemistry analysis of paraffin embedded Human esophagus cancer tissue using 218114(IFNW1 Antibody) at a dilution of 1/220(Secreted). In comparision with the IHC on the left, the same paraffin-embedded Human esophagus cancer tissue is first treated with the fusion protein and then with 218114(Anti-IFNW1 Antibody) at dilution 1/220.