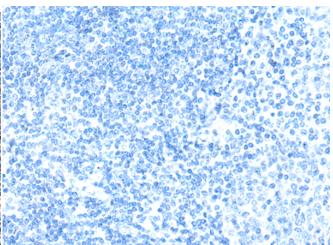

Immunohistochemistry analysis of paraffin embedded Human tonsil tissue using 222234(IFNA2 Antibody) at a dilution of 1/40(Secreted).

In comparision with the IHC on the left, the same paraffin-embedded Human tonsil tissue is first treated with the synthetic peptide and then with 222234(Anti-IFNA2 Antibody) at dilution 1/40.