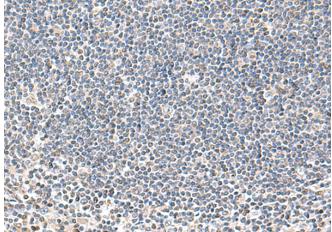

Immunohistochemistry analysis of paraffin embedded Human tonsil tissue using 222234(IFNA2 Antibody) at a dilution of 1/40(Secreted).

In comparision with the IHC on the left, the same paraffin-embedded Human tonsil tissue is first treated with the synthetic peptide and then with 222234(Anti-IFNA2 Antibody) at dilution 1/40.