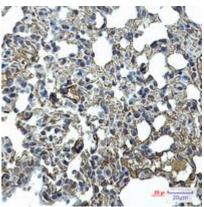

## **Product Description**

Pioneering GTPase and Oncogene Product Development since 2010

Western blot analysis of ICAM2 in Hela, A549, HL-60, U2OS lysates using ICAM2 antibody.

Immunohistochemistry analysis of paraffin-embedded mouse lung using ICAM2 antibody.High-pressure and temperature Sodium Citrate pH 6.0 was used for antigen retrieval.