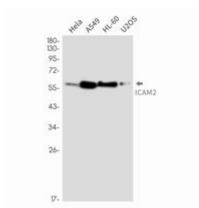

## **Product Description**

Pioneering GTPase and Oncogene Product Development since 2010

Western blot analysis of ICAM2 in Hela, A549, HL-60, U2OS lysates using ICAM2 antibody.

Immunohistochemistry analysis of paraffin-embedded mouse lung using ICAM2 antibody.High-pressure and temperature Sodium Citrate pH 6.0 was used for antigen retrieval.