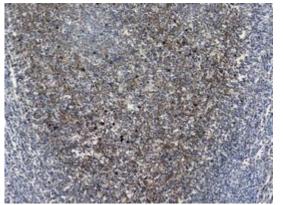

## **Product Description**

Pioneering GTPase and Oncogene Product Development since 2010

Immunohistochemical analysis of paraffin-embedded Human tonsils using Human IgM (3E12) antibody.High-pressure and temperature Sodium Citrate pH 6.0 was used for antigen retrieval.