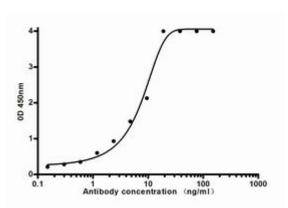

Indirect ELISA assay for mouse Human IgM antibody.Antigen coating concentration: 2ug/ml.