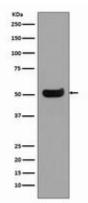

Western blot analysis of IgG4 in Human spleen lysates using Human IgG4 antibody.