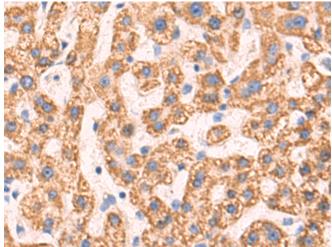

成分: PBS (without Mg2+ and Ca2+), pH 7.4, 150 mM NaCl, 0.05% Sodium Azide and 40% glycerol

研究领域: Signal Transduction

储存和运输: Store at -20°C. Avoid repeated freezing and thawing

Immunohistochemistry analysis of paraffin embedded Human liver cancer tissue using 222161(HSF2BP Antibody) at a dilution of 1/50(Cytoplasm).