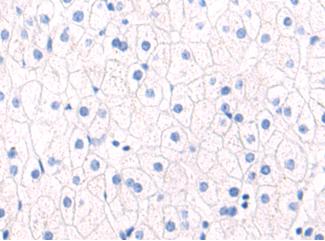

In comparision with the IHC on the left, the same paraffin-embedded Human liver cancer tissue is first treated with the synthetic peptide and then with 222161(Anti-HSF2BP Antibody) at dilution 1/50.