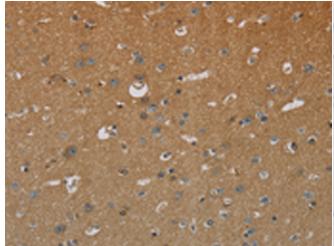

In comparision with the IHC on the left, the same paraffin-embedded Human liver cancer tissue is first treated with the fusion protein and then with 217515(Anti-HSD17B2 Antibody) at dilution 1/50.

The image on the left is immunohistochemistry of paraffinembedded Human brain tissue using 217515(Anti-HSD17B2 Antibody) at a dilution of 1/50.

In comparision with the IHC on the left, the same paraffin-embedded Human brain tissue is first treated with fusion protein and then with D222504(Anti-HSD17B2 Antibody) at dilution 1/50.