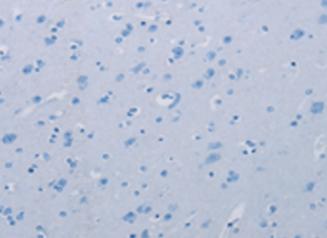

In comparision with the IHC on the left, the same paraffin-embedded Human brain tissue is first treated with fusion protein and then with D222504(Anti-HSD17B2 Antibody) at dilution 1/50.