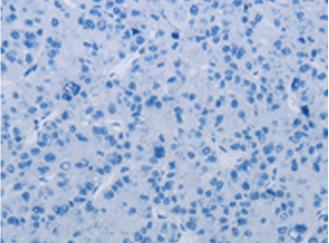

In comparision with the IHC on the left, the same paraffin-embedded Human liver cancer tissue is first treated with the fusion protein and then with 217515(Anti-HSD17B2 Antibody) at dilution 1/50.

The image on the left is immunohistochemistry of paraffinembedded Human brain tissue using 217515(Anti-HSD17B2 Antibody) at a dilution of 1/50.