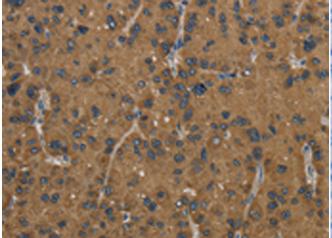

种属反应性: Human

成分: PBS (without Mg2+ and Ca2+), pH 7.4, 150 mM NaCl, 0.05% Sodium Azide and 40% glycerol

研究领域: Signal Transduction, Cancer

储存和运输: Store at -20°C. Avoid repeated freezing and thawing

Immunohistochemistry analysis of paraffin embedded Human liver cancer tissue using 217515(HSD17B2 Antibody) at a dilution of 1/50(Cytoplasm).