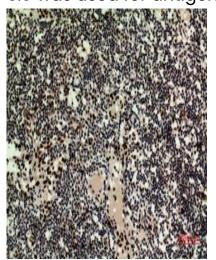

## **Product Description**

Pioneering GTPase and Oncogene Product Development since 2010

Immunohistochemistry analysis of paraffin-embedded Human Lymphnodes using HRP3 antibody.High-pressure and temperature Sodium Citrate pH 6.0 was used for antigen retrieval.

Western blot analysis of HRP3 in NIH3T3, PC-12 lysates using HRP3 antibody.

Immunohistochemistry analysis of paraffin-embedded Human Lymphnodes using HRP3 antibody. High-pressure and temperature Sodium Citrate pH 6.0 was used for antigen retrieval.