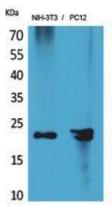

Western blot analysis of HRP3 in NIH3T3, PC-12 lysates using HRP3 antibody.

Immunohistochemistry analysis of paraffin-embedded Human Lymphnodes using HRP3 antibody. High-pressure and temperature Sodium Citrate pH 6.0 was used for antigen retrieval.