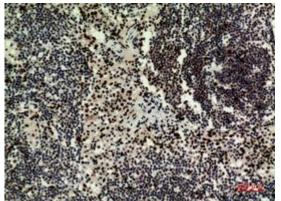

## **Product Description**

Pioneering GTPase and Oncogene Product Development since 2010

Immunohistochemistry analysis of paraffin-embedded Human Lymphnodes using HRP3 antibody.High-pressure and temperature Sodium Citrate pH 6.0 was used for antigen retrieval.

Western blot analysis of HRP3 in NIH3T3, PC-12 lysates using HRP3 antibody.

Immunohistochemistry analysis of paraffin-embedded Human Lymphnodes using HRP3 antibody. High-pressure and temperature Sodium Citrate pH 6.0 was used for antigen retrieval.