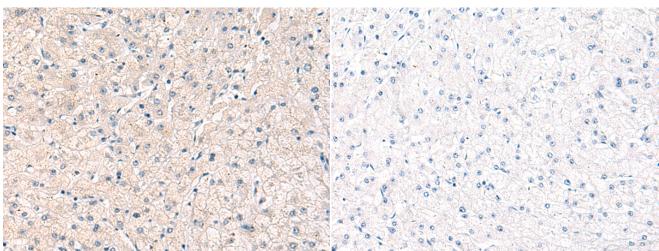

成分: PBS (without Mg2+ and Ca2+), pH 7.4, 150 mM NaCl, 0.05% Sodium Azide and 40% glycerol

研究领域: Cancer, Cardiovascular

储存和运输: Store at -20°C. Avoid repeated freezing and thawing

Immunohistochemistry analysis of paraffin embedded Human liver cancer tissue using 222201(HPR Antibody) at a dilution of 1/20(Cytoplasm).

In comparision with the IHC on the left, the same paraffin-embedded Human liver cancer tissue is first treated with the synthetic peptide and then with 222201(Anti-HPR Antibody) at dilution 1/20.