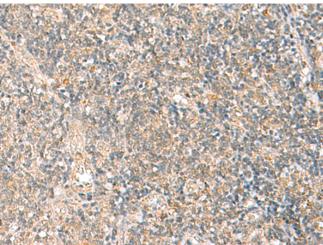

Immunohistochemistry analysis of paraffin embedded Human tonsil tissue using 215972(HPDL Antibody) at a dilution of 1/20(Cytoplasm).

The image on the left is immunohistochemistry of paraffinembedded Human brain tissue using 215972(Anti-HPDL Antibody) at a dilution of 1/20.