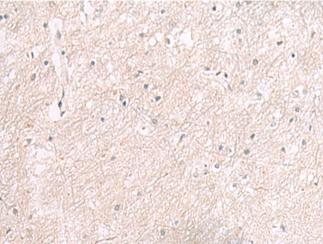

Immunohistochemistry analysis of paraffin embedded Human tonsil tissue using 215972(HPDL Antibody) at a dilution of 1/20(Cytoplasm).

The image on the left is immunohistochemistry of paraffinembedded Human brain tissue using 215972(Anti-HPDL Antibody) at a dilution of 1/20.