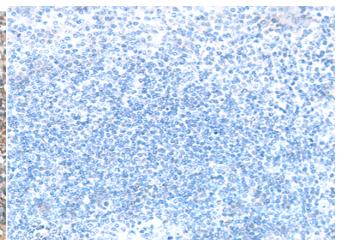

In comparision with the IHC on the left, the same paraffin-embedded Human tonsil tissue is first treated with the synthetic peptide and then with 215972(Anti-HPDL Antibody) at dilution 1/20.

In comparision with the IHC on the left, the same paraffin-embedded Human brain tissue is first treated with synthetic peptide and then with D164214(Anti-HPDL Antibody) at dilution 1/20.