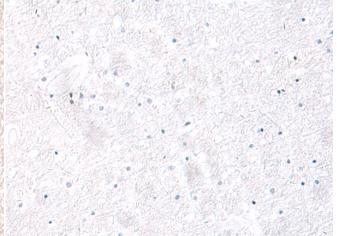

In comparision with the IHC on the left, the same paraffin-embedded Human tonsil tissue is first treated with the synthetic peptide and then with 215972(Anti-HPDL Antibody) at dilution 1/20.

In comparision with the IHC on the left, the same paraffin-embedded Human brain tissue is first treated with synthetic peptide and then with D164214(Anti-HPDL Antibody) at dilution 1/20.