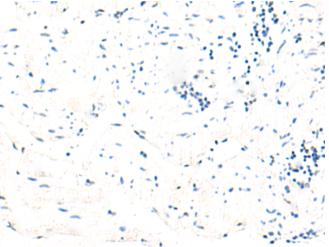

In comparision with the IHC on the left, the same paraffin-embedded Human esophagus cancer tissue is first treated with the synthetic peptide and then with 222200(Anti-HOXD9 Antibody) at dilution 1/30.