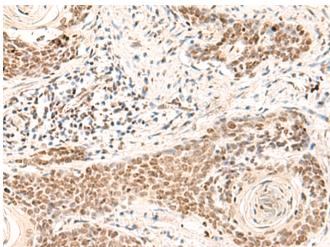

成分: PBS (without Mg2+ and Ca2+), pH 7.4, 150 mM NaCl, 0.05% Sodium Azide and 40% glycerol

研究领域: Epigenetics and Nuclear Signaling

储存和运输: Store at -20°C. Avoid repeated freezing and thawing

Immunohistochemistry analysis of paraffin embedded Human esophagus cancer tissue using 222200(HOXD9 Antibody) at a dilution of 1/30(Nucleus).