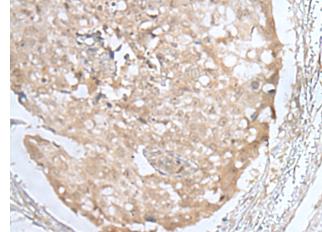

The image on the left is immunohistochemistry of paraffinembedded Human esophagus cancer tissue using 215133(Anti-HOXD3 Antibody) at a dilution of 1/25.

In comparision with the IHC on the left, the same paraffin-embedded Human esophagus cancer tissue is first treated with synthetic peptide and then with D162928(Anti-HOXD3 Antibody) at dilution 1/25.