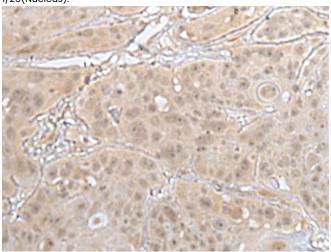

成分: PBS (without Mg2+ and Ca2+), pH 7.4, 150 mM NaCl, 0.05% Sodium Azide and 40% glycerol

研究领域: Epigenetics and Nuclear Signaling

储存和运输: Store at -20°C. Avoid repeated freezing and thawing

Immunohistochemistry analysis of paraffin embedded Human lung cancer tissue using 215133(HOXD3 Antibody) at a dilution of 1/25(Nucleus).