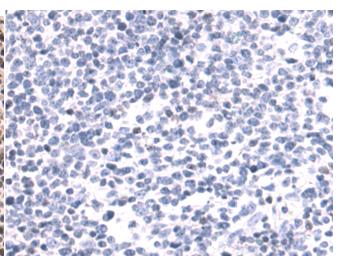

In comparision with the IHC on the left, the same paraffin-embedded Human tonsil tissue is first treated with the synthetic peptide and then with 221432(Anti-HOXD12 Antibody) at dilution 1/50.