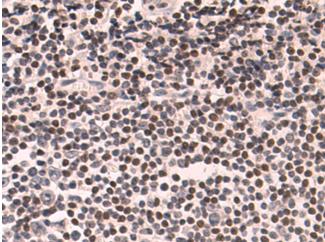

成分: PBS (without Mg2+ and Ca2+), pH 7.4, 150 mM NaCl, 0.05% Sodium Azide and 40% glycerol

研究领域: Epigenetics and Nuclear Signaling

储存和运输: Store at -20°C. Avoid repeated freezing and thawing

Immunohistochemistry analysis of paraffin embedded Human tonsil tissue using 221432(HOXD12 Antibody) at a dilution of 1/50(Nucleus).