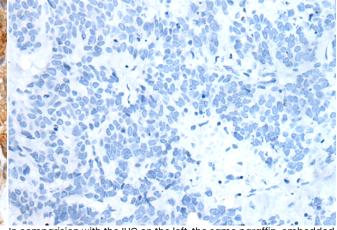

The image on the left is immunohistochemistry of paraffinembedded Human thyroid cancer tissue using 221371(Anti-HOXD12 Antibody) at a dilution of 1/30.

In comparision with the IHC on the left, the same paraffin-embedded Human thyroid cancer tissue is first treated with synthetic peptide and then with D262930(Anti-HOXD12 Antibody) at dilution 1/30.