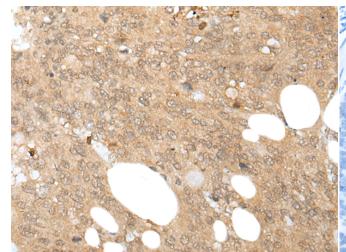

The image on the left is immunohistochemistry of paraffinembedded Human thyroid cancer tissue using 221371(Anti-HOXD12 Antibody) at a dilution of 1/30.

In comparision with the IHC on the left, the same paraffin-embedded Human thyroid cancer tissue is first treated with synthetic peptide and then with D262930(Anti-HOXD12 Antibody) at dilution 1/30.