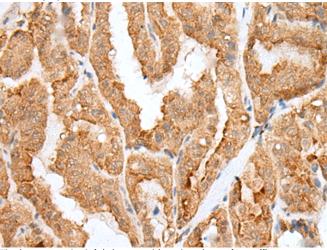

成分: PBS (without Mg2+ and Ca2+), pH 7.4, 150 mM NaCl, 0.05% Sodium Azide and 40% glycerol

研究领域: Epigenetics and Nuclear Signaling

储存和运输: Store at -20°C. Avoid repeated freezing and thawing

Immunohistochemistry analysis of paraffin embedded Human colorectal cancer tissue using 221371(HOXD12 Antibody) at a dilution of 1/30(Cytoplasm and Nucleus).