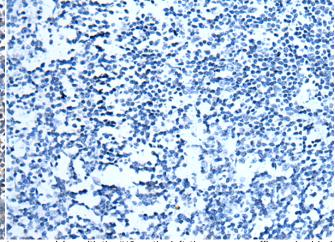

In comparision with the IHC on the left, the same paraffin-embedded Human tonsil tissue is first treated with synthetic peptide and then with D263082(Anti-HOXDI Antibody) at dilution 1/25.