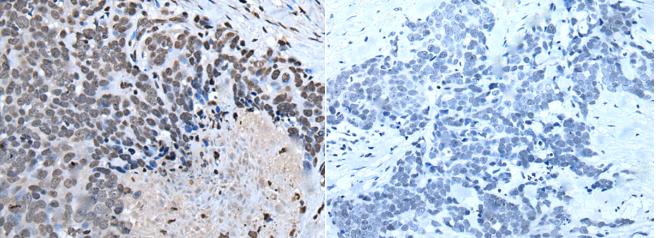

Immunohistochemistry analysis of paraffin embedded Human thyroid cancer tissue using 221473(HOXD1 Antibody) at a dilution of 1/25(Nucleus).

The image on the left is immunohistochemistry of paraffinembedded Human tonsil tissue using 221473(Anti-HOXDI Antibody) at a dilution of 1/25.

In comparision with the IHC on the left, the same paraffin-embedded Human thyroid cancer tissue is first treated with the synthetic peptide and then with 221473 (Anti-HOXDI Antibody) at dilution 1/25.