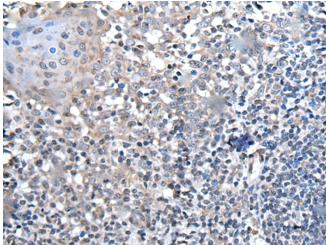

Immunohistochemistry analysis of paraffin embedded Human thyroid cancer tissue using 221473(HOXD1 Antibody) at a dilution of 1/25(Nucleus).

The image on the left is immunohistochemistry of paraffinembedded Human tonsil tissue using 221473(Anti-HOXDI Antibody) at a dilution of 1/25.

In comparision with the IHC on the left, the same paraffin-embedded Human tonsil tissue is first treated with synthetic peptide and then with D263082(Anti-HOXDI Antibody) at dilution 1/25.