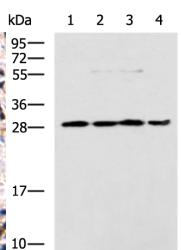

Gel: 12%SDS-PAGE, Lysate: 40 µg; Lane 1-4: C2C12, NIH/3T3, TM4 cell, Mouse skeletal muscle tissue

Primary antibody: 221429(HOXC9 Antibody) at dilution 1/350; Secondary antibody: HRP-conjugated Goat anti rabbit IgG at 1/5000

Exposure time: 30 seconds