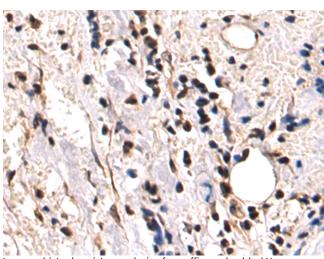

成分: PBS (without Mg2+ and Ca2+), pH 7.4, 150 mM NaCl, 0.05% Sodium Azide and 40% glycerol

研究领域: Epigenetics and Nuclear Signaling

储存和运输: Store at -20°C. Avoid repeated freezing and thawing

Immunohistochemistry analysis of paraffin-embedded Human breast cancer tissue using 221429(HOXC9 Antibody) at a dilution of 1/90(Nucleus).