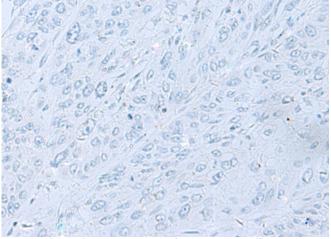

In comparision with the IHC on the left, the same paraffin-embedded Human lung cancer tissue is first treated with synthetic peptide and then with D262927(Anti-HOXC9 Antibody) at dilution 1/40.