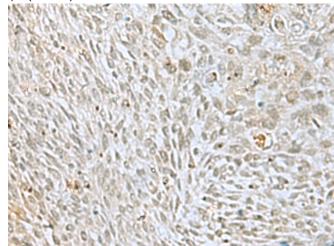

In comparision with the IHC on the left, the same paraffin-embedded Human gastric cancer tissue is first treated with the synthetic peptide and then with 221369(Anti-HOXC9 Antibody) at dilution 1/40.

The image on the left is immunohistochemistry of paraffinembedded Human lung cancer tissue using 221369(Anti-HOXC9 Antibody) at a dilution of 1/40.