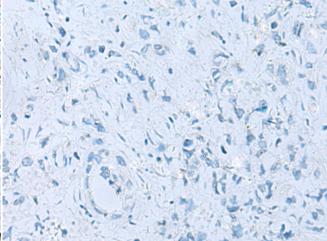

In comparision with the IHC on the left, the same paraffin-embedded Human gastric cancer tissue is first treated with the synthetic peptide and then with 221369(Anti-HOXC9 Antibody) at dilution 1/40.

The image on the left is immunohistochemistry of paraffinembedded Human lung cancer tissue using 221369(Anti-HOXC9 Antibody) at a dilution of 1/40.