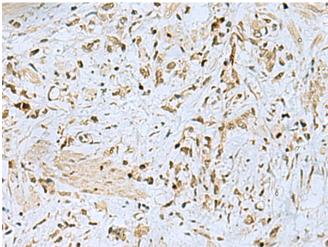

成分: PBS (without Mg2+ and Ca2+), pH 7.4, 150 mM NaCl, 0.05% Sodium Azide and 40% glycerol

研究领域: Epigenetics and Nuclear Signaling

储存和运输: Store at -20°C. Avoid repeated freezing and thawing

Immunohistochemistry analysis of paraffin embedded Human gastric cancer tissue using 221369(HOXC9 Antibody) at a dilution of 1/40(Nucleus).