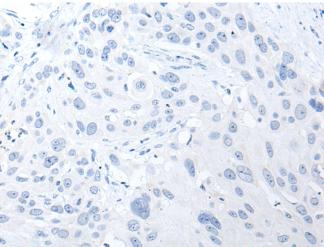

In comparision with the IHC on the left, the same paraffin-embedded peptide and then with 221407(Anti-HOXB7 Antibody) at dilution 1/25.