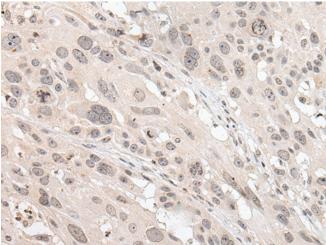

成分: PBS (without Mg2+ and Ca2+), pH 7.4, 150 mM NaCl, 0.05% Sodium Azide and 40% glycerol

研究领域: Epigenetics and Nuclear Signaling

储存和运输: Store at -20°C. Avoid repeated freezing and thawing

Immunohistochemistry analysis of paraffin embedded Human esophagus cancer tissue using 221407(HOXB7 Antibody) at a dilution Human esophagus cancer tissue is first treated with the synthetic of 1/25(Nucleus and Cytoplasm).