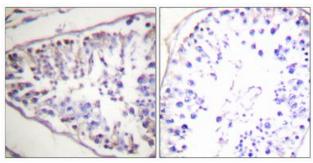

## **Product Description**

Pioneering GTPase and Oncogene Product Development since 2010

Immunohistochemistry analysis of paraffinembedded Human tonsil tissue, using HSL antibody. High-pressure and temperature Sodium Citrate pH 6.0 was used for antigen retrieval. Sample with blocking peptide on the right.