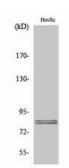

Western blot analysis of Hormone Sensitive Lipase in various lysates using Hormone Sensitive Lipase antibody.

Western blot analysis of Hormone Sensitive Lipase in COLO and MCF-7 lysates using HSL antibody. The lane on the right is blocked with the synthesized peptide.