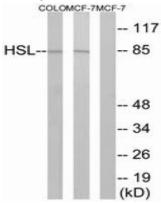

Western blot analysis of Hormone Sensitive Lipase in various lysates using Hormone Sensitive Lipase antibody.

Western blot analysis of Hormone Sensitive Lipase in COLO and MCF-7 lysates using HSL antibody. The lane on the right is blocked with the synthesized peptide.