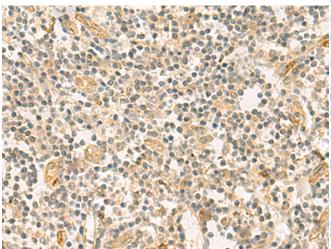

研究领域: Signal Transduction

储存和运输: Store at -20°C. Avoid repeated freezing and thawing

Immunohistochemistry analysis of paraffin embedded Human tonsil tissue using 219296(HHIPL2 Antibody) at a dilution of 1/55(Secreted).