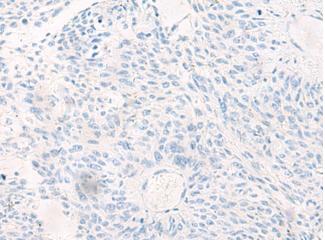

In comparision with the IHC on the left, the same paraffin-embedded Human lung cancer tissue is first treated with fusion protein and then with D226229(Anti-HHIPL2 Antibody) at dilution 1/55.