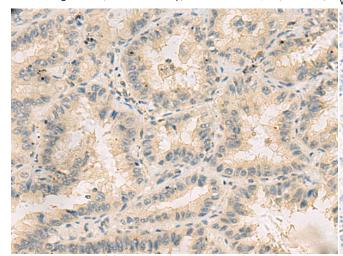

In comparision with the IHC on the left, the same paraffin-embedded Human tonsil tissue is first treated with the fusion protein and then with 219296(Anti-HHIPL2 Antibody) at dilution 1/55.

The image on the left is immunohistochemistry of paraffinembedded Human lung cancer tissue using 219296(Anti-HHIPL2 Antibody) at a dilution of 1/55.

In comparision with the IHC on the left, the same paraffin-embedded Human lung cancer tissue is first treated with fusion protein and then with D226229(Anti-HHIPL2 Antibody) at dilution 1/55.