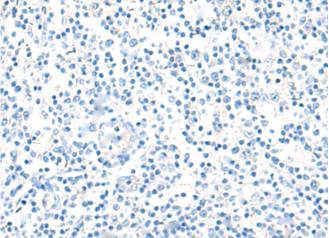

In comparision with the IHC on the left, the same paraffin-embedded Human tonsil tissue is first treated with the fusion protein and then with 219296(Anti-HHIPL2 Antibody) at dilution 1/55.

The image on the left is immunohistochemistry of paraffinembedded Human lung cancer tissue using 219296(Anti-HHIPL2 Antibody) at a dilution of 1/55.