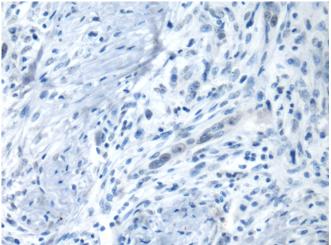

In comparision with the IHC on the left, the same paraffin-embedded Human esophagus cancer tissue is first treated with the fusion protein and then with 219450(Anti-HEPH Antibody) at dilution 1/80.