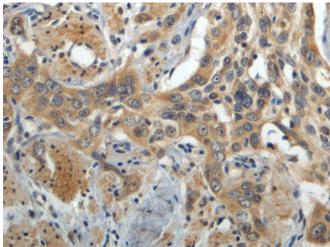

成分: PBS (without Mg2+ and Ca2+), pH 7.4, 150 mM NaCl, 0.05% Sodium Azide and 40% glycerol

研究领域: Metabolism

储存和运输: Store at -20°C. Avoid repeated freezing and thawing

Immunohistochemistry analysis of paraffin embedded Human esophagus cancer tissue using 219450(HEPH Antibody) at a dilution of 1/80(Cytoplasm).