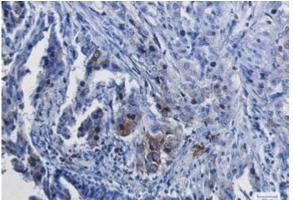

Immunohistochemistry analysis of paraffin-embedded Human lung cancer using Heme Oxygenase 1 antibody.High-pressure and temperature Sodium Citrate pH 6.0 was used for antigen retrieval.