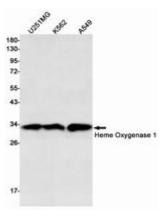

## **Product Description**

Pioneering GTPase and Oncogene Product Development since 2010

Western blot analysis of Heme Oxygenase 1 in U251MG, K562, A549 Iysates using Heme Oxygenase 1 antibody

Western blot analysis of Heme Oxygenase 1 in rat spleen lysates using Heme Oxygenase 1 antibody.