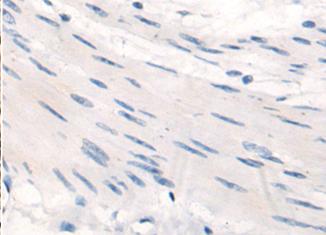

In comparision with the IHC on the left, the same paraffin-embedded Human gastric cancer tissue is first treated with the synthetic peptide and then with 216119(Anti-HDAC10 Antibody) at dilution 1/50.