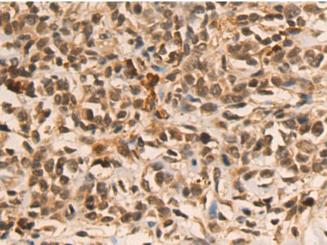

抗原: Synthetic peptide of human HDAC10

经过测试的应用: ELISA, IHC

推荐稀释比: IHC: 50-100; ELISA: 5000-10000

种属反应性: Rabbit

克隆性: Rabbit Polyclonal

亚型: Immunogen-specific rabbit IgG 纯化: Antigen affinity purification

种属反应性: Human