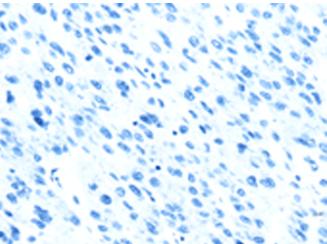

In comparision with the IHC on the left, the same paraffin-embedded Human liver cancer tissue is first treated with the synthetic peptide and then with 221076(Anti-HAUS7 Antibody) at dilution 1/30.