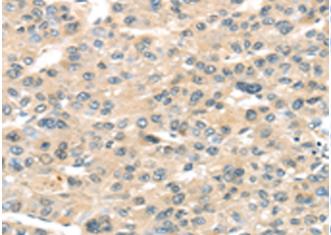

成分: PBS (without Mg2+ and Ca2+), pH 7.4, 150 mM NaCl, 0.05% Sodium Azide and 40% glycerol

研究领域: Cancer

储存和运输: Store at -20°C. Avoid repeated freezing and thawing

Immunohistochemistry analysis of paraffin embedded Human liver cancer tissue using 221076(HAUS7 Antibody) at a dilution of 1/30(Cytoplasm).