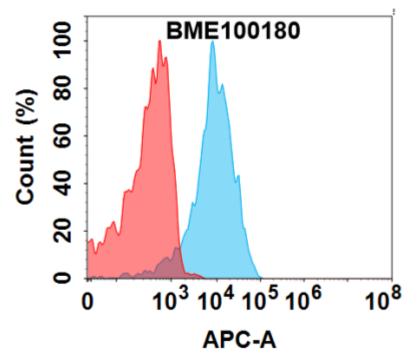

**Product Description** 

Pioneering GTPase and Oncogene Product Development since 2010

Figure 1. Flow cytometry analysis with 1µg/mL Anti-GUCY2C (ICTCAR-CRC) mAb (28581) on Expi293 cells transfected with Human GUCY2C protein (Blue histogram) or Expi293 transfected with irrelevant protein (Red histogram).