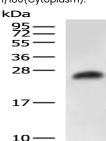

Gel: 12%SDS-PAGE, Lysate: 40 µg; Lane: Rat liver tissue lysate; Primary antibody: 222149(GSTA5 Antibody) at dilution 1/2700; Secondary antibody: HRP-conjugated Goat anti rabbit IgG at 1/5000 dilution; Exposure time: 30 seconds