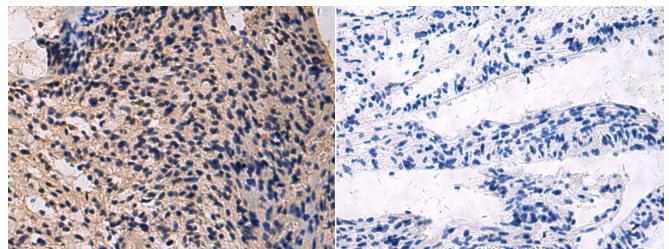

1/180(Cytoplasm).

Immunohistochemistry analysis of paraffin embedded Human brain tissue using 222149(GSTA5 Antibody) at a dilution of Human brain tissue is first treated with the synthetic peptide and then with 222149(Anti-GSTA5 Antibody) at dilution 1/180.