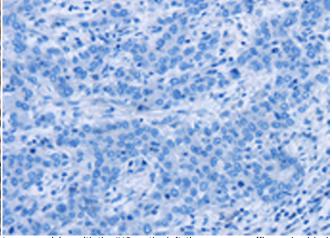

In comparision with the IHC on the left, the same paraffin-embedded Human liver cancer tissue is first treated with the synthetic peptide and then with 219818(Anti-GSN Antibody) at dilution 1/40.

The image on the left is immunohistochemistry of paraffinembedded Human colon cancer tissue using 219818(Anti-GSN Antibody) at a dilution of 1/40.