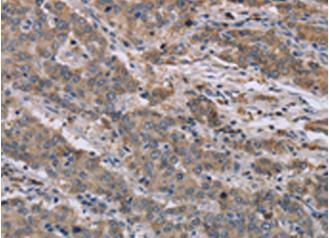

研究领域: Signal Transduction

储存和运输: Store at -20°C. Avoid repeated freezing and thawing

Immunohistochemistry analysis of paraffin embedded Human liver cancer tissue using 219818(GSN Antibody) at a dilution of 1/40(Cytoplasm).