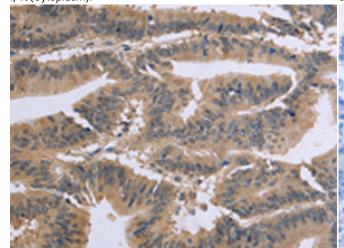

In comparision with the IHC on the left, the same paraffin-embedded Human liver cancer tissue is first treated with the synthetic peptide and then with 219818(Anti-GSN Antibody) at dilution 1/40.

The image on the left is immunohistochemistry of paraffinembedded Human colon cancer tissue using 219818(Anti-GSN Antibody) at a dilution of 1/40.