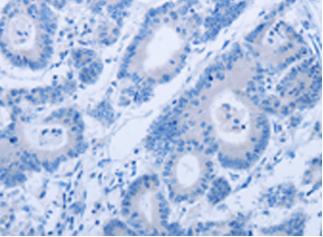

In comparision with the IHC on the left, the same paraffin-embedded Human colon cancer tissue is first treated with synthetic peptide and then with D260423(Anti-GSN Antibody) at dilution 1/40.