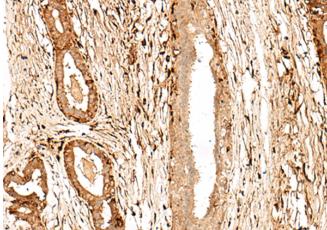

Immunohistochemistry analysis of paraffin embedded Human breast cancer tissue using 222118(GPR27 Antibody) at a dilution of 1/60(Cytoplasm and Cell membrane).

In comparision with the IHC on the left, the same paraffin-embedded Human breast cancer tissue is first treated with the synthetic peptide and then with 222118(Anti-GPR27 Antibody) at dilution 1/60.