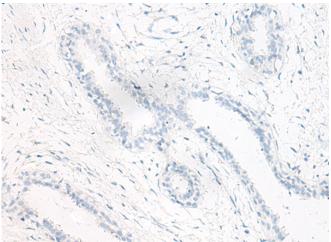

Immunohistochemistry analysis of paraffin embedded Human breast cancer tissue using 222118(GPR27 Antibody) at a dilution of 1/60(Cytoplasm and Cell membrane).

In comparision with the IHC on the left, the same paraffin-embedded Human breast cancer tissue is first treated with the synthetic peptide and then with 222118(Anti-GPR27 Antibody) at dilution 1/60.