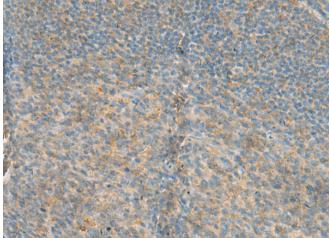

membrane)

Immunohistochemistry analysis of paraffin embedded Human tonsil In comparision with the IHC on the left, the same paraffin-embedded tissue using 222165(GNGT2 Antibody) at a dilution of 1/35(Cell Human tonsil tissue is first treated with the synthetic peptide and then with 222165(Anti-GNGT2 Antibody) at dilution 1/35.