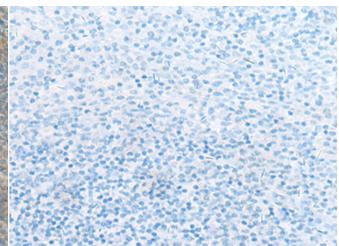

membrane)

Immunohistochemistry analysis of paraffin embedded Human tonsil In comparision with the IHC on the left, the same paraffin-embedded tissue using 222165(GNGT2 Antibody) at a dilution of 1/35(Cell Human tonsil tissue is first treated with the synthetic peptide and then with 222165(Anti-GNGT2 Antibody) at dilution 1/35.