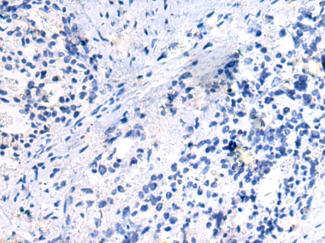

In comparision with the IHC on the left, the same paraffin-embedded Human ovarian cancer is first treated with the synthetic peptide and then with 215878(Anti-GNG3 Antibody) at dilution 1/35.

The image on the left is immunohistochemistry of paraffinembedded Human breast cancer using 215878(Anti-GNG3 Antibody) at a dilution of 1/35.