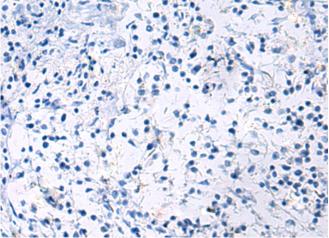

In comparision with the IHC on the left, the same paraffin-embedded Human breast cancer is first treated with synthetic peptide and then with D164042(Anti-GNG3 Antibody) at dilution 1/35.