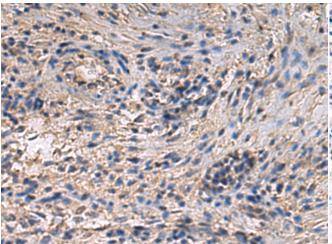

成分: PBS (without Mg2+ and Ca2+), pH 7.4, 150 mM NaCl, 0.05% Sodium Azide and 40% glycerol

研究领域: Signal Transduction, Cancer, Metabolism

储存和运输: Store at -20°C. Avoid repeated freezing and thawing

Immunohistochemistry analysis of paraffin embedded Human ovarian cancer using 215878(GNG3 Antibody) at a dilution of 1/35(Cell membrane).