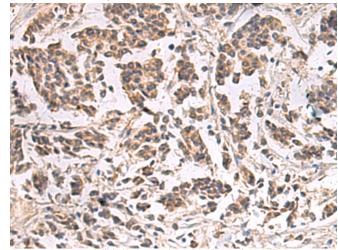

In comparision with the IHC on the left, the same paraffin-embedded Human ovarian cancer is first treated with the synthetic peptide and then with 215878(Anti-GNG3 Antibody) at dilution 1/35.

The image on the left is immunohistochemistry of paraffinembedded Human breast cancer using 215878(Anti-GNG3 Antibody) at a dilution of 1/35.