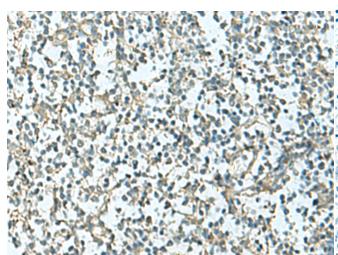

成分: PBS (without Mg2+ and Ca2+), pH 7.4, 150 mM NaCl, 0.05% Sodium Azide and 40% glycerol

研究领域: Signal Transduction

储存和运输: Store at -20°C. Avoid repeated freezing and thawing

Immunohistochemistry analysis of paraffin embedded Human tonsil tissue using 216103(GNA12 Antibody) at a dilution of 1/20(Cytoplasm).