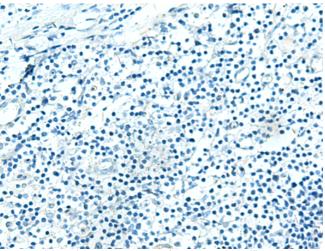

In comparision with the IHC on the left, the same paraffin-embedded Human tonsil tissue is first treated with the synthetic peptide and then with 216103(Anti-GNA12 Antibody) at dilution 1/20.