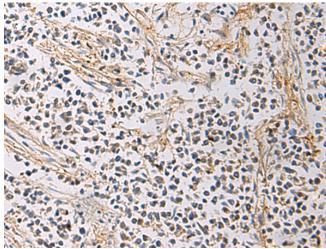

储存和运输: Store at -20°C. Avoid repeated freezing and thawing

Immunohistochemistry analysis of paraffin embedded Human breast cancer tissue using 219341(GMPR Antibody) at a dilution of 1/60(Cytoplasm).

In comparision with the IHC on the left, the same paraffin-embedded Human breast cancer tissue is first treated with the fusion protein and then with 219341(Anti-GMPR Antibody) at dilution 1/60.