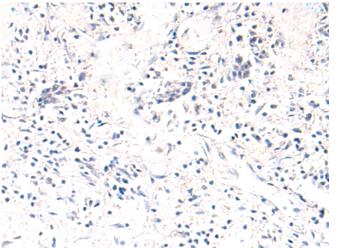

储存和运输: Store at -20°C. Avoid repeated freezing and thawing

Immunohistochemistry analysis of paraffin embedded Human breast cancer tissue using 219341(GMPR Antibody) at a dilution of 1/60(Cytoplasm).

In comparision with the IHC on the left, the same paraffin-embedded Human breast cancer tissue is first treated with the fusion protein and then with 219341(Anti-GMPR Antibody) at dilution 1/60.