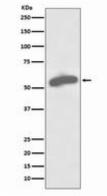

Western blot analysis of G6PD in MCF-7 lysates using Glucose 6 Phosphate Dehydrogenase antibody.