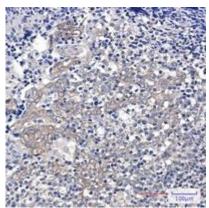

## **Product Description**

Pioneering GTPase and Oncogene Product Development since 2010

Immunohistochemistry analysis of paraffin-embedded Human tonsil using Glucose 6 Phosphate Dehydrogenase antibody. Highpressure and temperature Sodium Citrate pH 6.0 was used for antigen retrieval.