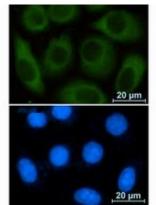

Immunocytochemistry analysis of Glucose 6 Phosphate Dehydrogenase (green) in A549 using Glucose 6 Phosphate Dehydrogenase antibody,and DAPI(blue).

Western blot analysis of Glucose 6 Phosphate Dehydrogenase in Hela, A549, U2OS lysates using Glucose 6 Phosphate Dehydrogenase antibody.