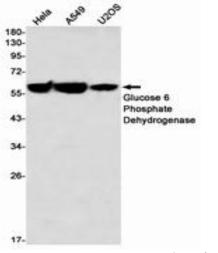

Immunocytochemistry analysis of Glucose 6 Phosphate Dehydrogenase (green) in A549 using Glucose 6 Phosphate Dehydrogenase antibody,and DAPI(blue).

Western blot analysis of Glucose 6 Phosphate Dehydrogenase in Hela, A549, U2OS lysates using Glucose 6 Phosphate Dehydrogenase antibody.