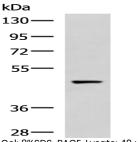

Gel: 8%SDS-PAGE, Lysate: 40 µg;

Lane: 293T cell lysate;

Primary antibody: 219467(GLT8D1 Antibody) at dilution 1/800; Secondary antibody: HRP-conjugated Goat anti rabbit IgG at 1/5000

dilution;

Exposure time: 20 seconds