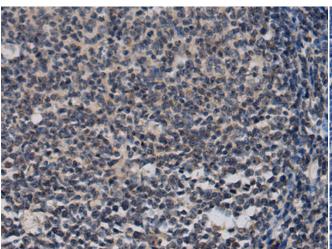

研究领域: Cell Biology

储存和运输: Store at -20°C. Avoid repeated freezing and thawing

1/190(Cytoplasm).

Immunohistochemistry analysis of paraffin embedded Human tonsil lin comparision with the IHC on the left, the same paraffin-embedded tissue using 219467(GLT8D1 Antibody) at a dilution of Human tonsil tissue is first treated with the fusion protein and then with 219467(Anti-GLT8D1 Antibody) at dilution 1/190.