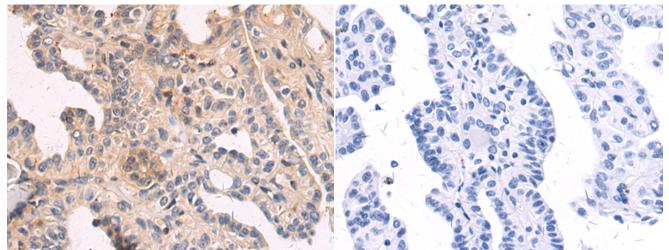

研究领域: Metabolism, Cell Biology

储存和运输: Store at -20°C. Avoid repeated freezing and thawing

Immunohistochemistry analysis of paraffin embedded Human thyroid cancer tissue using 217484(GLRX Antibody) at a dilution of 1/50(Cytoplasm).

In comparision with the IHC on the left, the same paraffin-embedded Human thyroid cancer tissue is first treated with the fusion protein and then with 217484(Anti-GLRX Antibody) at dilution 1/50.