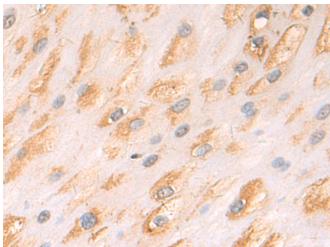

成分: PBS (without Mg2+ and Ca2+), pH 7.4, 150 mM NaCl, 0.05% Sodium Azide and 40% glycerol

研究领域: Signal Transduction, Cardiovascular

储存和运输: Store at -20°C. Avoid repeated freezing and thawing

Immunohistochemistry analysis of paraffin embedded Human esophagus cancer tissue using 216454(GJA5 Antibody) at a dilution of 1/75(Cytoplasm).