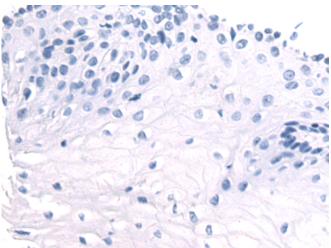

In comparision with the IHC on the left, the same paraffin-embedded Human esophagus cancer tissue is first treated with the fusion protein and then with 216454(Anti-GJA5 Antibody) at dilution 1/75.