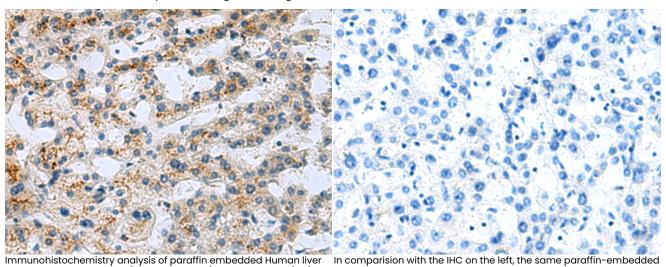

成分: PBS (without Mg2+ and Ca2+), pH 7.4, 150 mM NaCl, 0.05% Sodium Azide and 40% glycerol

研究领域: Neuroscience

储存和运输: Store at -20°C. Avoid repeated freezing and thawing

Immunohistochemistry analysis of paraffin embedded Human liver cancer tissue using 215616(GHRHR Antibody) at a dilution of 1/40(Cell Human liver cancer tissue is first treated with the synthetic peptide membrane).

and then with 215616(Anti-GHRHR Antibody) at dilution 1/40.