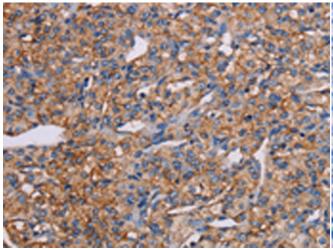

研究领域: Cancer, Metabolism

储存和运输: Store at -20°C. Avoid repeated freezing and thawing

Immunohistochemistry analysis of paraffin embedded Human prostate cancer tissue using 217606(GHITM Antibody) at a dilution of 1/30(Cytoplasm).