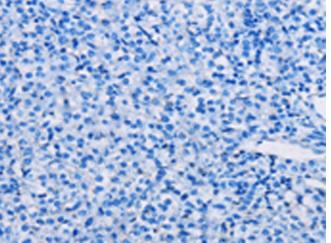

In comparision with the IHC on the left, the same paraffin-embedded Human prostate cancer tissue is first treated with the fusion protein and then with 217606(Anti-GHITM Antibody) at dilution 1/30.