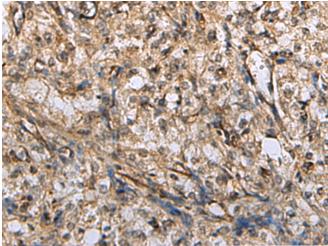

成分: PBS (without Mg2+ and Ca2+), pH 7.4, 150 mM NaCl, 0.05% Sodium Azide and 40% glycerol

研究领域: Neuroscience

储存和运输: Store at -20°C. Avoid repeated freezing and thawing

Immunohistochemistry analysis of paraffin embedded Human brain
Human brain tissue is first treated with the synthetic peptide and
Human brain tissue is first treated with the synthetic peptide and In comparision with the IHC on the left, the same paraffin-embedded then with 221243 (Anti-GFRA4 Antibody) at dilution 1/25.