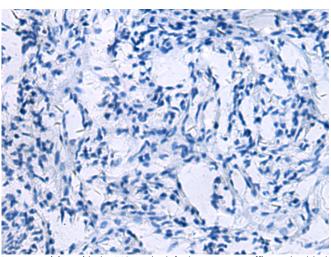

成分: PBS (without Mg2+ and Ca2+), pH 7.4, 150 mM NaCl, 0.05% Sodium Azide and 40% glycerol

研究领域: Neuroscience

储存和运输: Store at -20°C. Avoid repeated freezing and thawing

Immunohistochemistry analysis of paraffin embedded Human brain
Human brain tissue is first treated with the synthetic peptide and
Human brain tissue is first treated with the synthetic peptide and In comparision with the IHC on the left, the same paraffin-embedded then with 221243 (Anti-GFRA4 Antibody) at dilution 1/25.