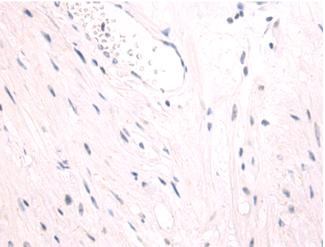

In comparision with the IHC on the left, the same paraffin-embedded Human prostate cancer tissue is first treated with the synthetic peptide and then with 219819(Anti-GFRA3 Antibody) at dilution 1/50.