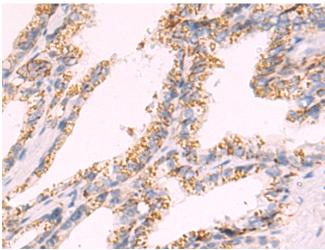

研究领域: Neuroscience

储存和运输: Store at -20°C. Avoid repeated freezing and thawing

Immunohistochemistry analysis of paraffin embedded Human prostate cancer tissue using 219819(GFRA3 Antibody) at a dilution of 1/50(Cytoplasm).