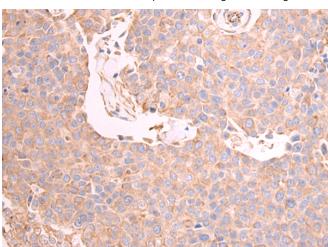

Immunohistochemistry analysis of paraffin-embedded Human esophagus cancer tissue using 210337(Anti-GFAP Antibody) at a dilution of 1/25.

Immunohistochemistry analysis of paraffin-embedded Human breast cancer tissue using 210337(GFAP Antibody) at a dilution of 1/25(Cytoplasm).