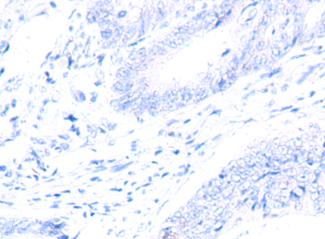

In comparision with the IHC on the left, the same paraffin-embedded Human colorectal cancer tissue is first treated with the fusion protein and then with 219115(Anti-GATM Antibody) at dilution 1/70.