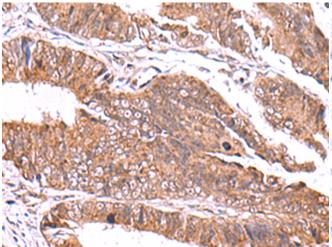

成分: PBS (without Mg2+ and Ca2+), pH 7.4, 150 mM NaCl, 0.05% Sodium Azide and 40% glycerol

研究领域: Metabolism

储存和运输: Store at -20°C. Avoid repeated freezing and thawing

Immunohistochemistry analysis of paraffin embedded Human colorectal cancer tissue using 219115(GATM Antibody) at a dilution of 1/70(Cytoplasm).