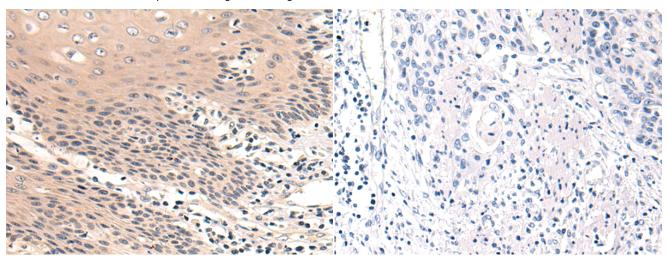

成分: PBS (without Mg2+ and Ca2+), pH 7.4, 150 mM NaCl, 0.05% Sodium Azide and 40% glycerol

研究领域: Signal Transduction, Cancer, Cardiovascular

储存和运输: Store at -20°C. Avoid repeated freezing and thawing

Immunohistochemistry analysis of paraffin embedded Human esophagus cancer tissue using 221421(GAST Antibody) at a dilution of Human esophagus cancer tissue is first treated with the synthetic peptide and then with 221421(Anti-GAST Antibody) at dilution 1/50

In comparision with the IHC on the left, the same paraffin-embedded peptide and then with 221421(Anti-GAST Antibody) at dilution 1/50.