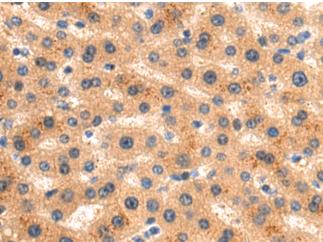

Immunohistochemistry analysis of paraffin embedded Human liver cancer tissue using 221805(GASK1A Antibody) at a dilution of 1/60(Cytoplasm).

In comparision with the IHC on the left, the same paraffin-embedded Human liver cancer tissue is first treated with the synthetic peptide and then with 221805(Anti-GASK1A Antibody) at dilution 1/60.