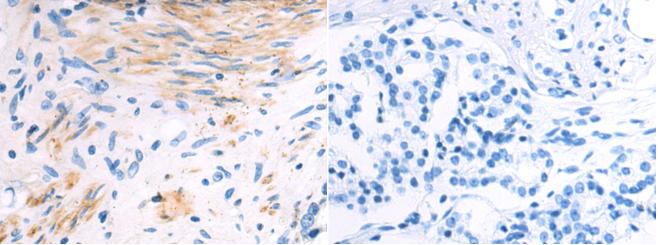

The image on the left is immunohistochemistry of paraffinembedded Human prostate cancer tissue using 221805(Anti-GASK1A Antibody) at a dilution of 1/60.

In comparision with the IHC on the left, the same paraffin-embedded Human prostate cancer tissue is first treated with synthetic peptide and then with D263559(Anti-GASK1A Antibody) at dilution 1/60.