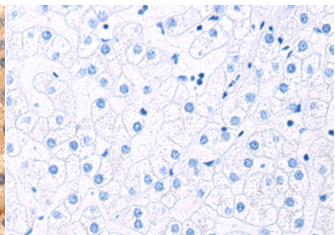

Immunohistochemistry analysis of paraffin embedded Human liver cancer tissue using 221805(GASK1A Antibody) at a dilution of 1/60(Cytoplasm).

In comparision with the IHC on the left, the same paraffin-embedded Human liver cancer tissue is first treated with the synthetic peptide and then with 221805(Anti-GASK1A Antibody) at dilution 1/60.