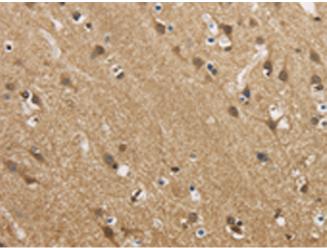

Immunohistochemistry analysis of paraffin-embedded Human brain tissue using 210332(Anti-GAS7 Antibody) at a dilution of 1/50.

Gel: 8%SDS-PAGE, Lysate: 40 µg; Lane 1-2: Human fetal brain tissue, mouse brain tissue; Primary antibody: 210332(GAS7 Antibody) at dilution 1/625; Secondary antibody: Goat anti rabbit IgG at 1/8000 dilution; Exposure time: 2 minutes