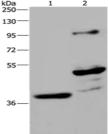

Immunohistochemistry analysis of paraffin-embedded Human brain tissue using 210332(Anti-GAS7 Antibody) at a dilution of 1/50.

Gel: 8%SDS-PAGE, Lysate: 40 µg; Lane 1-2: Human fetal brain tissue, mouse brain tissue; Primary antibody: 210332(GAS7 Antibody) at dilution 1/625; Secondary antibody: Goat anti rabbit IgG at 1/8000 dilution; Exposure time: 2 minutes