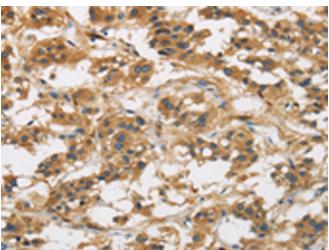

成分: PBS (without Mg2+ and Ca2+), pH 7.4, 150 mM NaCl, 0.05% Sodium Azide and 40% glycerol

研究领域: Epigenetics and Nuclear Signaling, Cancer

储存和运输: Store at -20°C. Avoid repeated freezing and thawing

Immunohistochemistry analysis of paraffin-embedded Human thyroid cancer tissue using 210332(GAS7 Antibody) at a dilution of 1/50(Cytoplasm).