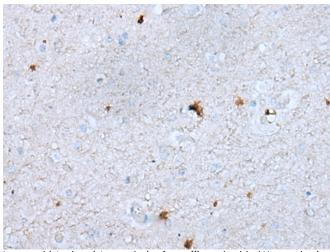

成分: PBS (without Mg2+ and Ca2+), pH 7.4, 150 mM NaCl, 0.05% Sodium Azide and 40% glycerol

研究领域: Signal Transduction

储存和运输: Store at -20°C. Avoid repeated freezing and thawing

Immunohistochemistry analysis of paraffin embedded Human brain tissue using 215189(GAS2L1 Antibody) at a dilution of 1/30(Cytoplasm). then with 215189(Anti-GAS2L1 Antibody) at dilution 1/30.