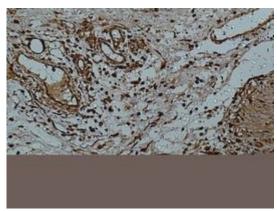

Immunohistochemistry analysis of paraffin-embedded Human colon using Galectin 3 (7G9) antibody. High-pressure and temperature Sodium Citrate pH 6.0 was used for antigen retrieval.

(7G9) in CHO-K1, Hela lysates using Galectin 3 (7G9) antibody