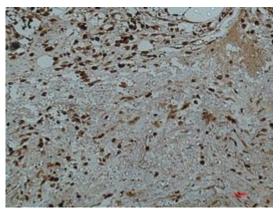

## **Product Description**

Pioneering GTPase and Oncogene Product Development since 2010

Immunohistochemical analysis of paraffin-embedded Human tonsils using Galectin 3 (7G9) antibody. High-pressure and temperature Sodium Citrate pH 6.0 was used for antigen retrieval.