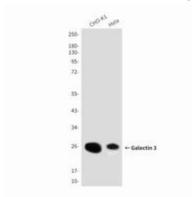

Immunohistochemistry analysis of paraffin-embedded Human colon using Galectin 3 (7G9) antibody. High-pressure and temperature Sodium Citrate pH 6.0 was used for antigen retrieval.

(7G9) in CHO-K1, Hela lysates using Galectin 3 (7G9) antibody