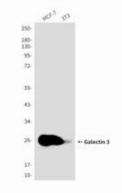

Western blot analysis of Galectin 3 Western blot analysis of Galectin 3 (7G9) in MCF-7, 3T3 lysates using Galectin 3 (7G9) antibody.