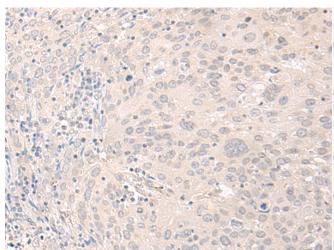

储存和运输: Store at -20°C. Avoid repeated freezing and thawing

Immunohistochemistry analysis of paraffin embedded Human cervical cancer tissue using 218768(FOXRED2 Antibody) at a dilution of 1/35(Cytoplasm).