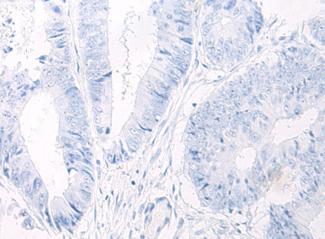

In comparision with the IHC on the left, the same paraffin-embedded Human colorectal cancer tissue is first treated with fusion protein and then with D225139(Anti-FOXRED2 Antibody) at dilution 1/35.