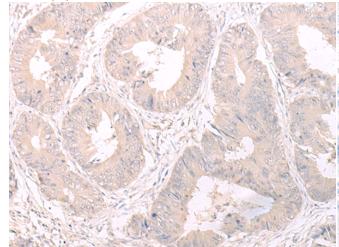

In comparision with the IHC on the left, the same paraffin-embedded Human cervical cancer tissue is first treated with the fusion protein and then with 218768(Anti-FOXRED2 Antibody) at dilution 1/35.

The image on the left is immunohistochemistry of paraffinembedded Human colorectal cancer tissue using 218768(Anti-FOXRED2 Antibody) at a dilution of 1/35.