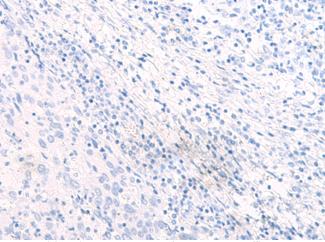

储存和运输: Store at -20°C. Avoid repeated freezing and thawing

Immunohistochemistry analysis of paraffin embedded Human cervical cancer tissue using 218768(FOXRED2 Antibody) at a dilution of 1/35(Cytoplasm).

In comparision with the IHC on the left, the same paraffin-embedded Human cervical cancer tissue is first treated with the fusion protein and then with 218768(Anti-FOXRED2 Antibody) at dilution 1/35.

The image on the left is immunohistochemistry of paraffinembedded Human colorectal cancer tissue using 218768(Anti-FOXRED2 Antibody) at a dilution of 1/35.